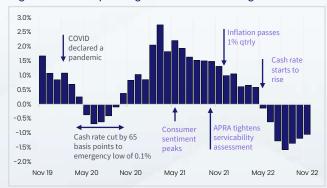

Off the back of solid capital gains in 2021, CoreLogic's home value index rose by 3.0% between December 2021 and April 2022. Although positive, this was a significant deceleration from the growth rates recorded at the cyclical peak. The downward trajectory intensified on the 4th of May when the RBA announced a 25-basis point rise in the cash rate (the first rate increase in more than 11 years), pushing national dwelling values down and ending the 19-month trough to peak growth cycle (28.6%).

Figure 1 – Monthly change in national dwelling values

Unexpectedly high inflation data for the March quarter saw the RBA revise its inflation outlook. The factors behind high inflation have been varied through the pandemic period, taking the cash rate 300 basis points above the emergency lows introduced during the pandemic, to 3.10%.

Since the first interest rate rise, national dwelling values have fallen by -7.0%, overtaking the 2008-09 downturn as the steepest national decline on record. This is the equivalent of a fall in the median dwelling value of approximately \$53,500, to \$714,475. While this has helped shift negotiating power back to the buyer and may have helped some first-home buyers get over the deposit hurdle, the significant rise in interest rates has seen the conversation around affordability shift from accessibility towards serviceability.