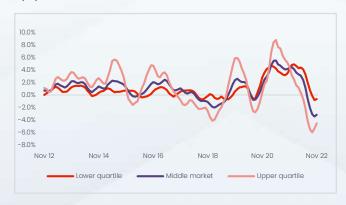

Higher end housing markets may have seen more sensitivity to recent rate rises, because they require higher debt levels to access. The chart below shows the top 25% of housing values across Australia have historically experienced higher upswings and steeper declines, with milder fluctuations across the middle and bottom quartile of the market.

Figure 3 – Quarterly change in National dwelling values – by quartile

Notably, the quarterly growth chart of tiered hedonic indices (above) also shows a faster shrinking in the rate of decline across the top 25% of home values in the past few months. The top 25% of Australian home values declined -6.0% in the three months to September, followed by a softer rate of decline of -4.5% in the three months to November. This deceleration in the rate of decline is also becoming evident across the middle and low end of the market.