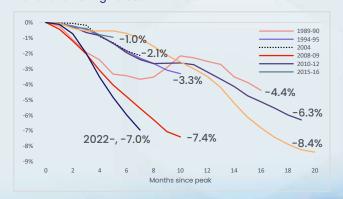

Since the first interest rate rise, national dwelling values have fallen by -7.0%, overtaking the 2008-09 downturn as the steepest national decline on record. This is the equivalent of a fall in the median dwelling value of approximately \$53,500, to \$714,475. While this has helped shift negotiating power back to the buyer and may have helped some first-home buyers get over the deposit hurdle, the significant rise in interest rates has seen the conversation around affordability shift from accessibility towards serviceability.

Figure 2 - Comparison of previous peak to trough decline in national dwelling values