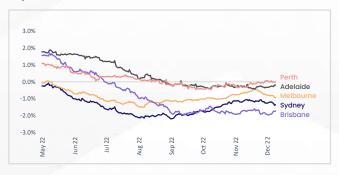

#### A slowdown in the pace of decline?

One of the distinctive features of capital growth in 2022 was a slowdown in the pace of decline toward the end of the year. After recording a steep monthly decline of -1.6% in August, the rate of monthly decreases in national home values eased, with values falling by just -1.0% in November. Across Sydney, the quarterly decline trend has eased from -6.1% over the September quarter to -4.4% in the three months to November. Over the same period, quarterly falls across Canberra reduced from -4.4% to -3.8%, while Melbourne's three months rolling decline eased from -3.8% to -2.7% between August and November. Early signs of a possible peak in value declines are also emerging in Brisbane, Adelaide, and across the combined regional market, with the monthly pace of declines holding steady at -2.0%, -0.3% and -1.1%, respectively.

While declines have been slowing, it's early days, and the outlook for the Australian property market still has some downside risk. For example, further increases in interest rates or an unwinding in the labour market outlook could see this trend re-accelerate. Recent movements in CoreLogic's daily home value index show a slight increase in the monthly rate of decline across Sydney and Melbourne. The weekly average weighted clearance rate has also shifted slightly lower over the past few

weeks, averaging 58.0% in the four weeks to December 4th, down from 59.5% in the previous four week period.

Rolling 28 day change in daily home value index, major capitals

Another downside risk for the pace of decline could be the end of fixed rate terms in 2023. When average fixed-interest rates reported by the RBA bottomed out at 1.95% in May 2021, the portion of fixed-interest mortgages grew from around 15% in the six months preceding COVID to more than 40% between April and November 2021. According to loan analysis by the RBA in the August Financial Stability Review, around 66% of fixed-term housing lending terms are set to expire by the end of 2023. A non-inconsequential number of homeowners could see a high 'sticker shock' as they move from fixed rates in the low two or sub-two per cent range, to a variable rate environment where average lending rates are between five and six per cent. If this leads to more motivated selling, additional supply could place further downward pressure on prices.